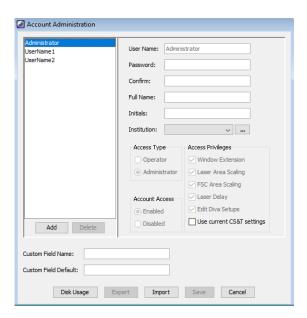

#### Adding a new user

- Select File > Administration.
- 2 In the Account Administration dialog, click **Add**.
- (3) Enter a new name in the User Name field. Press **Enter**.
- Enter a password, in the Password field. Confirm the password by re-entering it in the Confirm field.

All the remaining fields are optional.

- Set the appropriate access type and privileges.
- (6) Click **Save**.

#### Disabling and deleting accounts

- 1 To disable a user account:
  - In the Account Administration dialog, select the user.
  - Select **Disabled** under Account Access.
  - Click Save.
- To delete a user account:
  - Export then delete the user's experiments from the Browser.
  - In the Account Administration dialog, select the *user's name*, then click **Delete**.
  - Click Save.