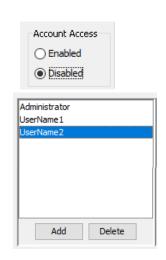

#### Disabling and deleting accounts

- 1 To disable a user account:
  - In the Account Administration dialog, select the user.
  - Select **Disabled** under Account Access.
  - Click Save.
- To delete a user account:
  - Export then delete the user's experiments from the Browser.
  - In the Account Administration dialog, select the *user's name*, then click **Delete**.
  - Click Save.