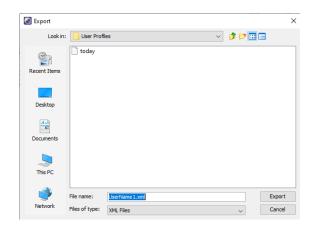

#### **Exporting user profiles**

- In the Account Administration dialog, select a user profile or Shift+click to select multiple existing user profiles.
- (2) Click Export.
  In the Export dialog, verify that the pathway is BDExport\User Profiles.
- Enter a file name, if needed. Click Export.